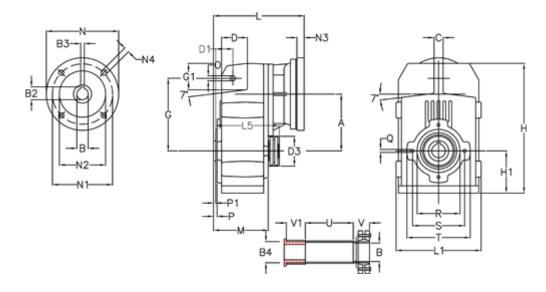

## **Data Sheet**

Article number: 29560202598135 Description: Shaft mounted gear

A202QF25-25,9-P90B5

## **Measures**

| A = 125.00 | D1 = 40.0 | l5 = 182.0  | P1                                  | = 3.0   | V : |
|------------|-----------|-------------|-------------------------------------|---------|-----|
| B = 25     | d3 = 83   | M = 120.0   | Q                                   | = M8x15 | V1: |
| B1 = 24    | G = 160   | N = 200     | R                                   | = 95    |     |
| B2 = 27.3  | G1 = 58.0 | N1 = 165    | S                                   | = 115   |     |
| B3 = 8     | H = 286.0 | N2 = 130    | Т                                   | = 140   |     |
| B4 = 25    | H1 = 92.5 | N4 = M10x20 | Tightening torque Nm adapter bushin | g = 6.0 |     |
| C = 20     | L = 217.0 | O = 11      | Tightening torque Nm shrink disc    | = 7.0   |     |
| D = 57.0   | L1 = 188  | P = 5.0     | U                                   | = 104.5 |     |
|            |           |             |                                     |         |     |